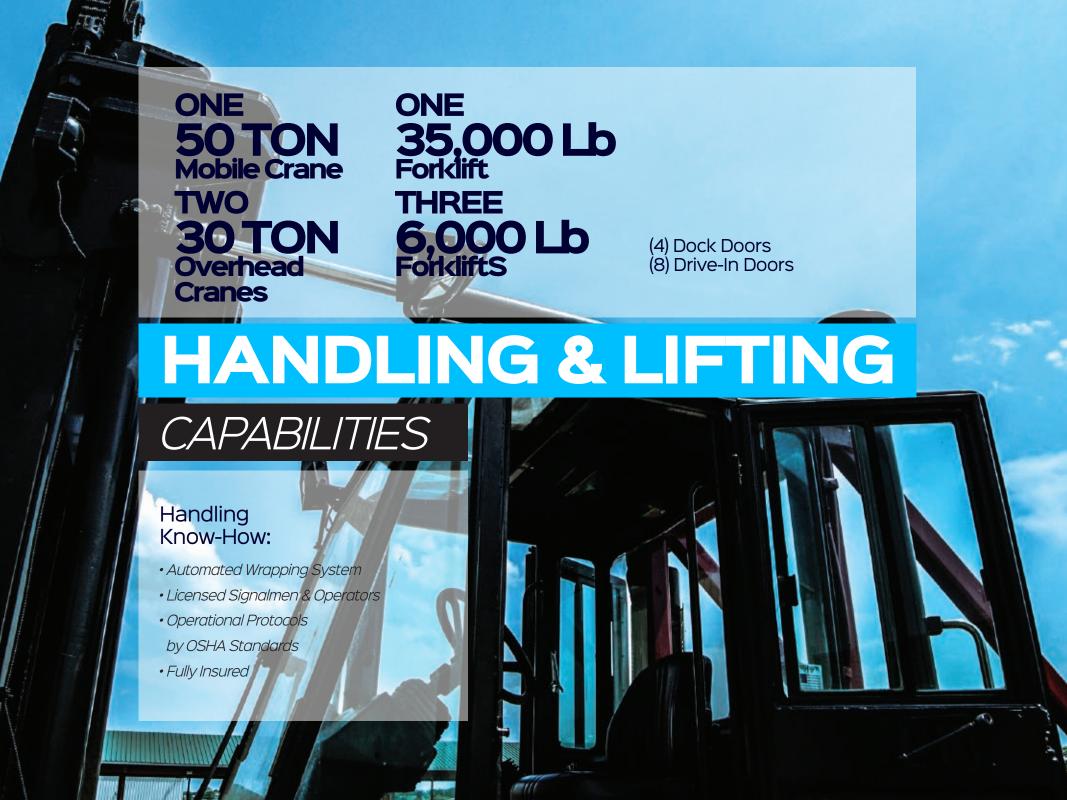

#### **Facilities**

10-Acres State-of-the-Art Facility 6 Warehousing Buildings Heavy Lifting Capabilities – up to 80 Ton