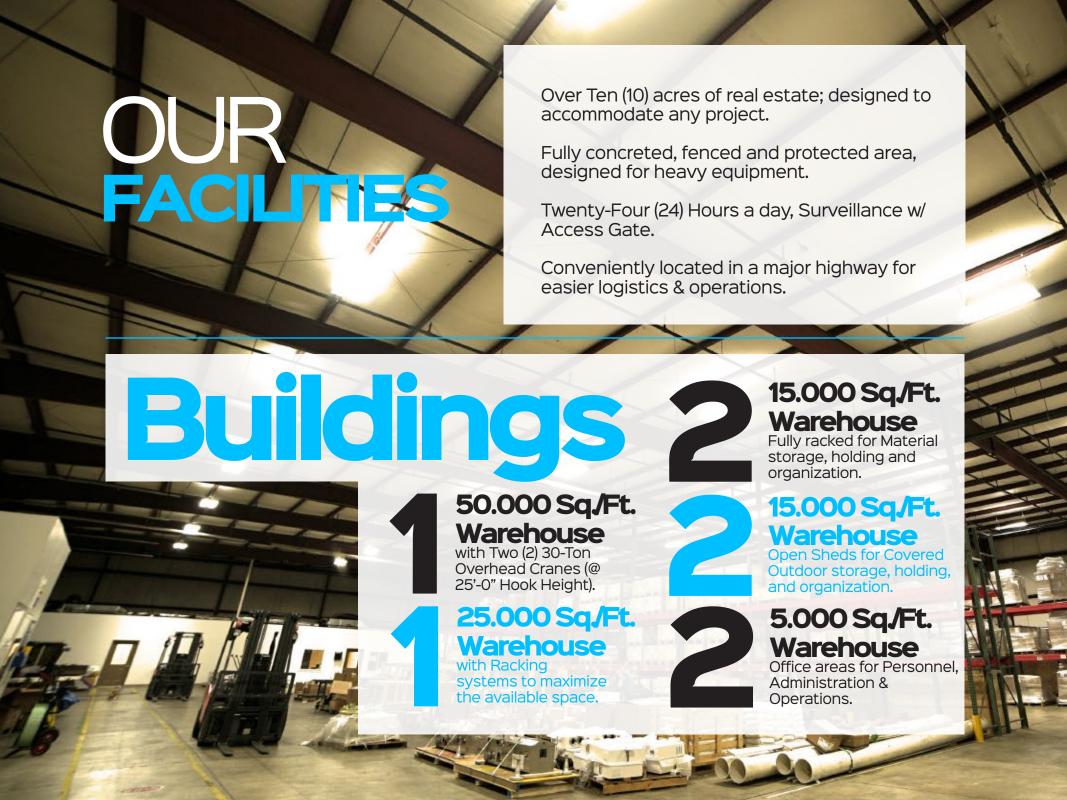

#### **Facilities**

10-Acres State-of-the-Art Facility 6 Warehousing Buildings Heavy Lifting Capabilities – up to 80 Ton